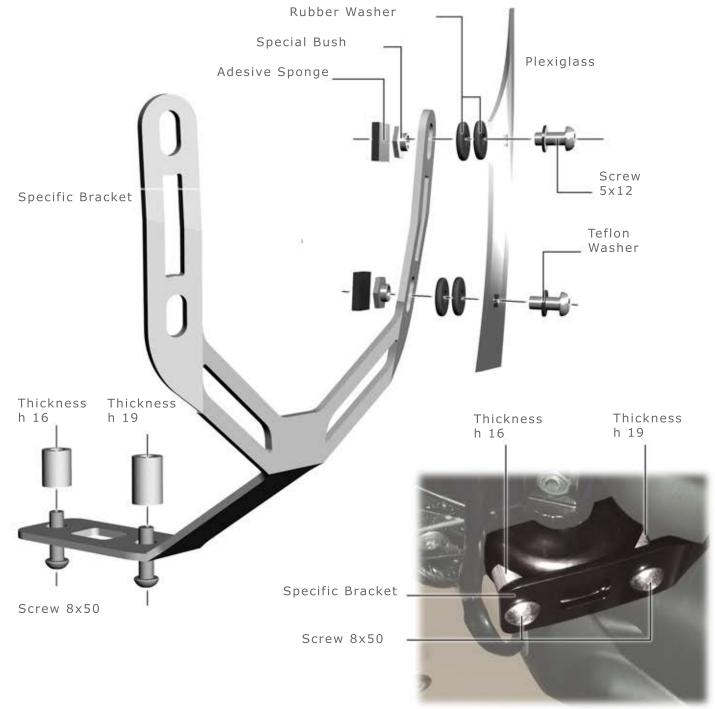

## WWW.BARRACUDAMOTO.COM

PUT AND MOUNT THE WINDSHIELD/SCREEN ON THE SPECIFIC BRACKET LIKE SHOWN IN THE PICTURE. REMOVE THE ORIGINAL BRACKET THAT SUPPORT THE DOUBLE LIGHT. POSITION BARRACUDA SPECIFIC BRACKET ON THE WINDSHIELD/SCREEN MOUNTED BEFORE, PASSING THAT BETWEEN THE TWO LIGHTS AND PUT IT UNDER THE ORIGINAL BRACKET ATTACK (SEE THE PICTURE). USE THE SPECIFIC THICKNESS AND THE 8X50 SCREWS INCLUDED IN THE KIT (SEE THE PICTURE).