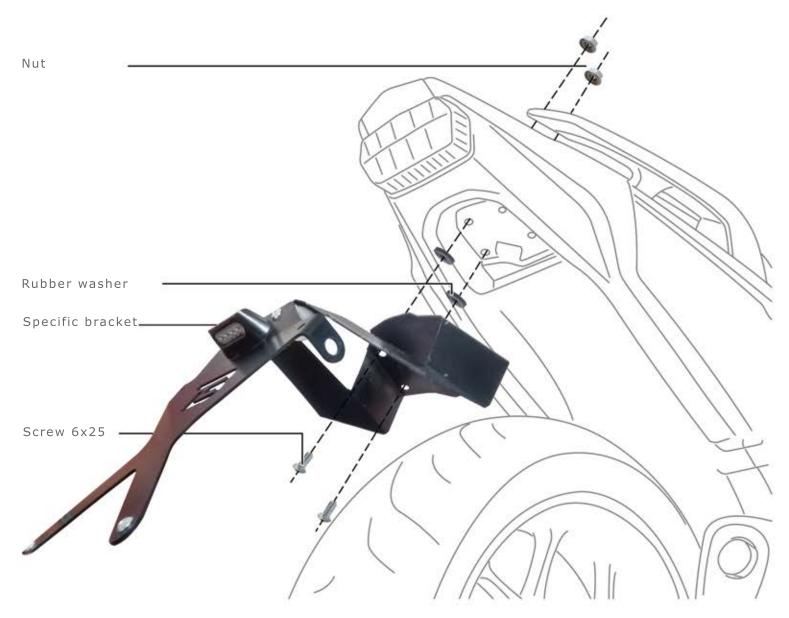

#### **MOUNTING PROCEDURE**

# KIT

X1. SPECIFIC BRAKET X4. SCREW 6X25 "ROUND HEAD" X4. RUBBER WASHER

X4. NUT X1. "X" LICENCE PLATE

#### **MOUNTING PROCEDURE:**

- UNFIX THE ORIGINAL LICENCE PLATE AND APPROACH THE BARRACUDA SPECIFIC BRAKET UNDER THE UNDERTAIL FINDIND THE FIXING POINT;
- FIX THE LICENCE PLATE USING SCREWS IN THE KIT AS SHOWN IN THE MOUTING SCHEME;
- LOCK ALL AND REPEAT THE SAME OPERATION FOR ALL THE FIXING POINT OF BRACKET;
- APPLY "X" LICENCE PLATE TO THE JUNCTION OF SPECIFIC BRAKET.